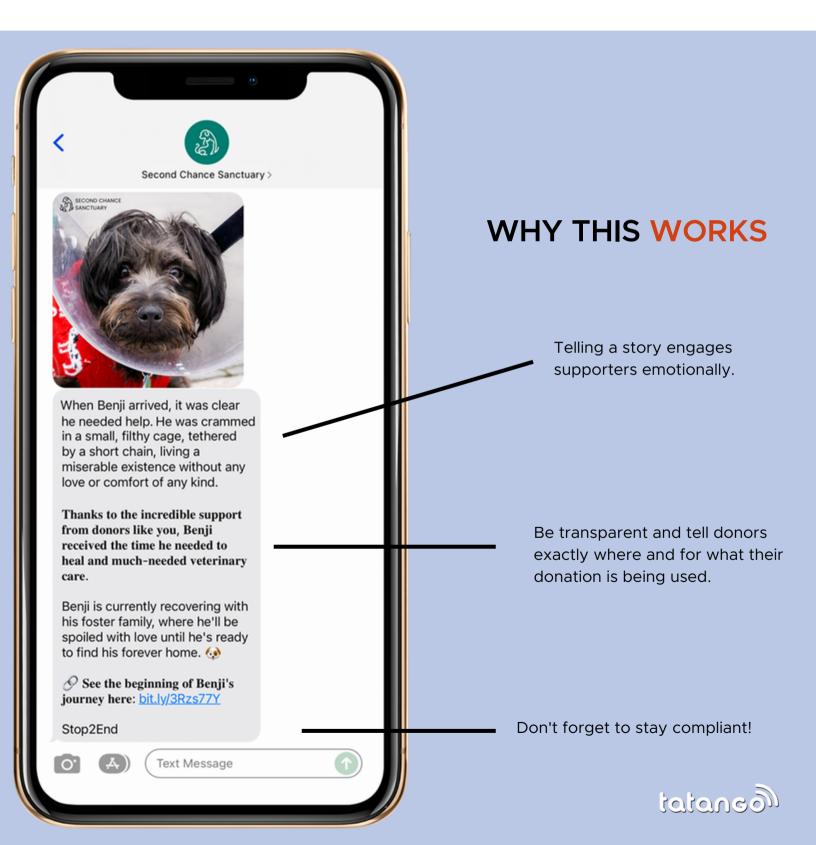

Telling a story connects your supporters to your cause, engaging their emotions and humanizing your mission.

Personalizing messages increases engagement. Sending a message with a first name or segmented by location, interest and more can help personalize your SMS or MMS messages.

Using clear calls to ation increases engagement, urgency and provides obvious next steps for your audience. USE THESE TIPS TO ENGAGE SUPPORTERS & RAISE MORE

**TELL A STORY** 

PERSONALIZE YOUR MESSAGE

USE A CLEAR CALL TO ACTION