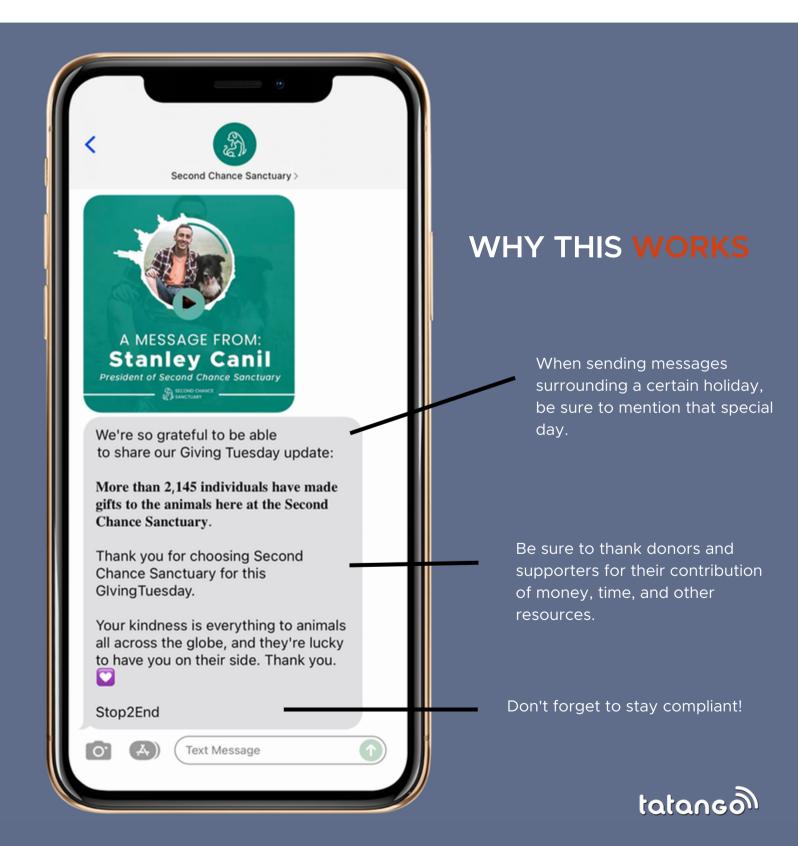

Telling a story connects your supporters to your cause, engaging their emotions and humanizing your mission.

Personalizing messages increases engagement. Sending a message with a first name or segmented by location, interest and more can help personalize your SMS or MMS messages.

Using clear calls to ation increases engagement, urgency and provides obvious next steps for your audience. USE THESE TIPS TO ENGAGE SUPPORTERS & RAISE MORE

**TELL A STORY** 

PERSONALIZE YOUR MESSAGE

USE A CLEAR CALL TO ACTION