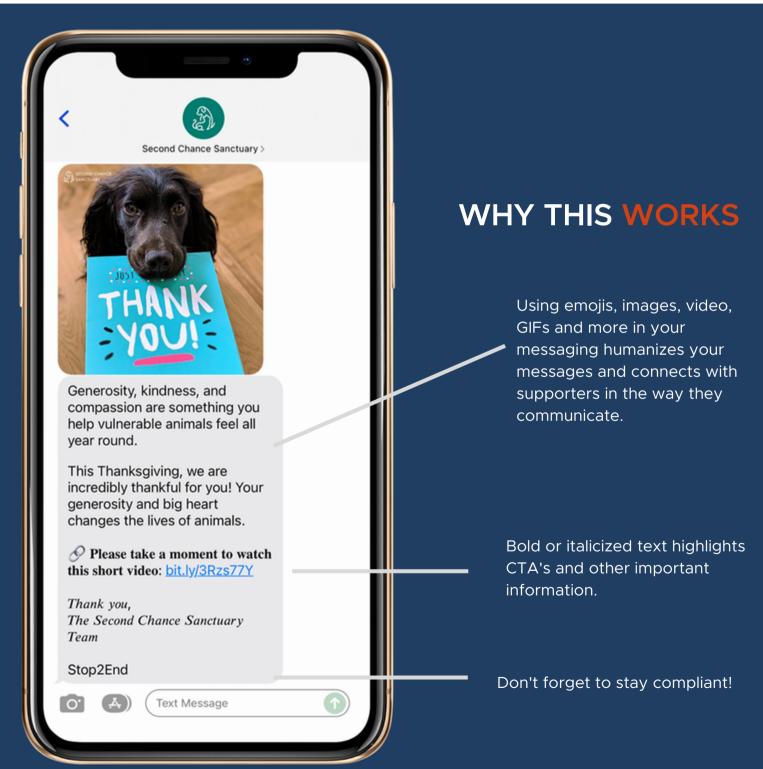

Telling a story connects your supporters to your cause, engaging their emotions and humanizing your mission.

Personalizing messages increases engagement. Sending a message with a first name or segmented by location, interest and more can help personalize your SMS or MMS messages.

Using clear calls to ation increases engagement, urgency and provides obvious next steps for your audience. USE THESE TIPS TO ENGAGE SUPPORTERS & RAISE MORE

**TELL A STORY** 

PERSONALIZE YOUR MESSAGE

USE A CLEAR CALL TO ACTION